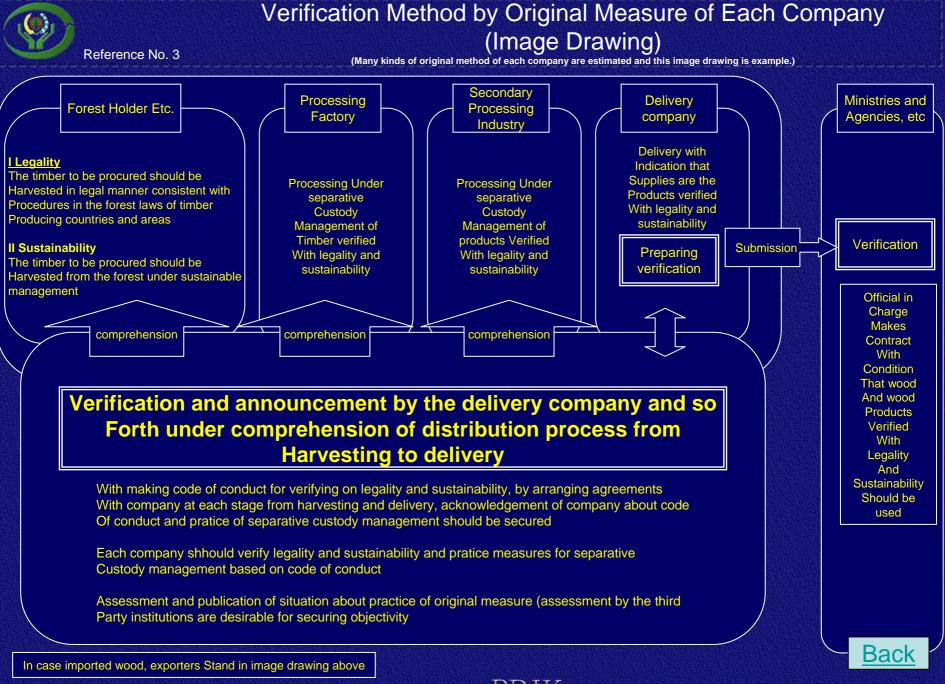

## **BRIK VERIFICATION AND ENDORSEMENT METHOD**

SK 355.1/Menhut-1/2004

495.1/MPP/Kep/9/2004

**Based on Government Mandatory** 

BRIK (Forest Industry Revitalization Body)

P.51

P.55

### Source: BRIK

\* Tentative

Note: Consumed of Plantation Resource about 37%

- BRIK Endorsement is based on Indonesian forest laws, and other regulations in industry and trade sector. This is in line with the legality definition of Green Procurement Policy (Green Konyuho, recommendation 1, 2 and 3).
- BRIK verifies copied documents (LMK, SKSKB, FA-KB, FA-KO, SAL, SKAU) which have been registered or legalized by forestry office for LMK, SKSKB, SAL and competent officers for FA-KB, FA-KO, SKAU.
- Method of Verification → Verification under the authorization of government