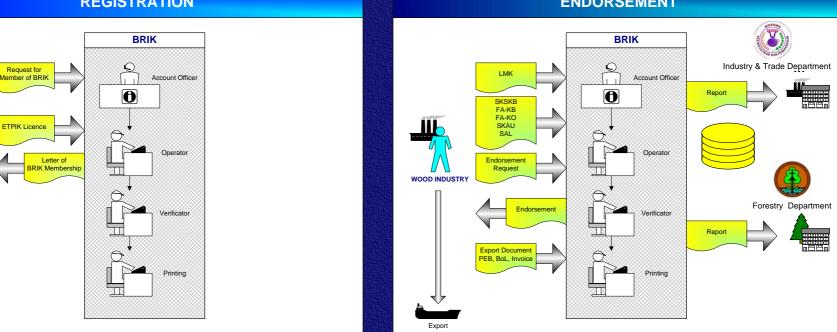

### **PROCEDURE & REQUIREMENTS OF ETPIK**

- 1. Forest Industries are companies having legal permits based on Indonesian law and regulation
- 2. To get Registered Forest Industry Products Exporter (ETPIK) license, the company has to submit a request to the Director General of Foreign Trade, the Ministry of Trade. accompanied with:
  - Field inspection to industry and a recommendation letter made by local government office which is responsible for industry development;
  - Copied Industry License / Industry Registration (IUI/TDI)
  - Copied Company Registration (TDP)
  - Copied Tax Payer Registration Number (NPWP)
  - Copied Authentic Deed/Notarized Deed.
- 3. ETPIK LICENCE is issued by the Director General of Foreign Trade, the Ministry of Trade
- 4. Export of forest industry products within HS: 4407, 4408, 4409, 4410, 4411, 4412, 4413, 4415, 4418, 4421.90.50.00, 9406.00.92.00 must be endorsed by BRIK

- 5. Endorsement document is attached to Commodity Export Declaration (PEB).
- 6. Industry verification by a government team:
  - Directorate General of Foreign Trade, Ministry of Trade;
  - Directorate General of Agro and Chemical Industry, Ministry of Industry;
  - Directorate General of Forest Production Development, Ministry of Forestry or
  - by independent surveyor assigned by the Minister of Trade

## MANDATE OF ENDORSEMENT

BRIK Endorsement System based on mandatory process stipulated in Indonesian rules and regulations such as the following regulations:

- MoF: 126/Kpts-II/2003 renewed by P.55/Menhut-II/2006 regarding the Administration of the Forestry Products from the State Forests in conjunction with Number P.63/Menhut-II/2006 regarding the Amendment of the Regulation of the Minister of Forestry Number P.55/Menhut-II/2006;
- MoF: P.51/Menhut-II/2006 regarding the Use of the Certificate of Origins (SKAU) for Transporting Timber Forestry Products from Community Forests in conjunction with Number P.62/Menhut-II/2006 regarding the Amendment of the Regulation of the Minister of Forestry Number P.51/Menhut-II/2006;
- MoIT: : 32/MPP/Kep/1/2003 in conjunction with Number 647/MPP/Kep/10/2003 on the Requirements for Exports of Forest Industry Products;
- MoT: 02/M-Dag/Per/2/2006 on the Requirements for Export of Forest Industry Products.
- Regulation of the Director General of Foreign Trade Number 01/Daglu/Per/3/2006 regarding the Procedures for the Endorsement from the Forestry Industry Revitalization Body (BRIK);
- Letter Number 452/VI-Edar/2003, Number 948/VI-BPPHH/2004, and Number 5.675/VI-BPPHH/2006 from the Director General of Forest Production Development concerning Recovery Factors of Wood Products.

### Endorsement system are electronically processed and free of charge.

This Circular Letter has adopted the latest government decrees and regulations, starting from 1 January 2007.

- ETPIK submits Timber Mutation Report (LMK) December 2006 ending-balance carried over as beginning stock of the current year (2007). The LMK must be legalized or registered by the Local Authorized Forestry officer;
- The legality document for the transportation of forestry products consist of: Validity Certificate for Logs (SKSKB), Logs Transportation Invoice (FA-KB), Processed Timber Transportation Invoice (FA-KO), Tender Transportation Certificate (SAL), and Certificate of Origins (SKAU);
- Copied SKSKB and SAL are legalized by the Local Authorized Forestry officer.
- Copied FA-KB, FA-KO, and SKAU are legalized by the authorized agency/officer issuing those documents.
- In some cases, BRIK will verify to the local forestry office or the institution (s) issued those Forest Products Legality document
- Export realization report in the forms of copied commodity export declaration (PEB), invoice, packing lists, bill of lading must be submitted to BRIK at the latest 14 days from the realization of export.

### Source: BRIK

\* Tentative

Note: Consumed of Plantation Resource about 37%

- BRIK Endorsement is based on Indonesian forest laws, and other regulations in industry and trade sector. This is in line with the legality definition of Green Procurement Policy (Green Konyuho, recommendation 1, 2 and 3).
- BRIK verifies copied documents (LMK, SKSKB, FA-KB, FA-KO, SAL, SKAU) which have been registered or legalized by forestry office for LMK, SKSKB, SAL and competent officers for FA-KB, FA-KO, SKAU.
- Method of Verification → Verification under the authorization of government