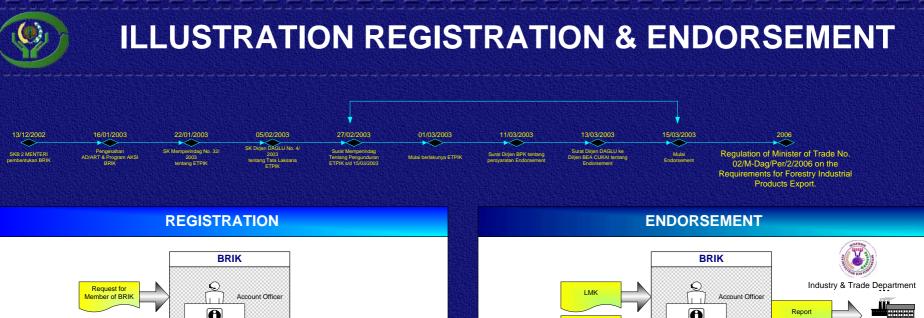

### **PROCEDURE & REQUIREMENTS OF ETPIK**

- 1. Forest Industries are companies having legal permits based on Indonesian law and regulation
- 2. To get Registered Forest Industry Products Exporter (ETPIK) license, the company has to submit a request to the Director General of Foreign Trade, the Ministry of Trade. accompanied with:
  - Field inspection to industry and a recommendation letter made by local government office which is responsible for industry development;
  - Copied Industry License / Industry Registration (IUI/TDI)
  - Copied Company Registration (TDP)
  - Copied Tax Payer Registration Number (NPWP)
  - Copied Authentic Deed/Notarized Deed.
- 3. ETPIK LICENCE is issued by the Director General of Foreign Trade, the Ministry of Trade
- 4. Export of forest industry products within HS: 4407, 4408, 4409, 4410, 4411, 4412, 4413, 4415, 4418, 4421.90.50.00, 9406.00.92.00 must be endorsed by BRIK

- 5. Endorsement document is attached to Commodity Export Declaration (PEB).
- 6. Industry verification by a government team:
  - Directorate General of Foreign Trade, Ministry of Trade;
  - Directorate General of Agro and Chemical Industry, Ministry of Industry;
  - Directorate General of Forest Production Development, Ministry of Forestry or
  - by independent surveyor assigned by the Minister of Trade

## MANDATE OF ENDORSEMENT

BRIK Endorsement System based on mandatory process stipulated in Indonesian rules and regulations such as the following regulations:

- MoF: 126/Kpts-II/2003 renewed by P.55/Menhut-II/2006 regarding the Administration of the Forestry Products from the State Forests in conjunction with Number P.63/Menhut-II/2006 regarding the Amendment of the Regulation of the Minister of Forestry Number P.55/Menhut-II/2006;
- MoF: P.51/Menhut-II/2006 regarding the Use of the Certificate of Origins (SKAU) for Transporting Timber Forestry Products from Community Forests in conjunction with Number P.62/Menhut-II/2006 regarding the Amendment of the Regulation of the Minister of Forestry Number P.51/Menhut-II/2006;
- MoIT: : 32/MPP/Kep/1/2003 in conjunction with Number 647/MPP/Kep/10/2003 on the Requirements for Exports of Forest Industry Products;
- MoT: 02/M-Dag/Per/2/2006 on the Requirements for Export of Forest Industry Products.
- Regulation of the Director General of Foreign Trade Number 01/Daglu/Per/3/2006 regarding the Procedures for the Endorsement from the Forestry Industry Revitalization Body (BRIK);
- Letter Number 452/VI-Edar/2003, Number 948/VI-BPPHH/2004, and Number 5.675/VI-BPPHH/2006 from the Director General of Forest Production Development concerning Recovery Factors of Wood Products.

### Endorsement system are electronically processed and free of charge.

This Circular Letter has adopted the latest government decrees and regulations, starting from 1 January 2007.

- ETPIK submits Timber Mutation Report (LMK) December 2006 ending-balance carried over as beginning stock of the current year (2007). The LMK must be legalized or registered by the Local Authorized Forestry officer;
- The legality document for the transportation of forestry products consist of: Validity Certificate for Logs (SKSKB), Logs Transportation Invoice (FA-KB), Processed Timber Transportation Invoice (FA-KO), Tender Transportation Certificate (SAL), and Certificate of Origins (SKAU);
- Copied SKSKB and SAL are legalized by the Local Authorized Forestry officer.
- Copied FA-KB, FA-KO, and SKAU are legalized by the authorized agency/officer issuing those documents.
- In some cases, BRIK will verify to the local forestry office or the institution (s) issued those Forest Products Legality document
- Export realization report in the forms of copied commodity export declaration (PEB), invoice, packing lists, bill of lading must be submitted to BRIK at the latest 14 days from the realization of export.