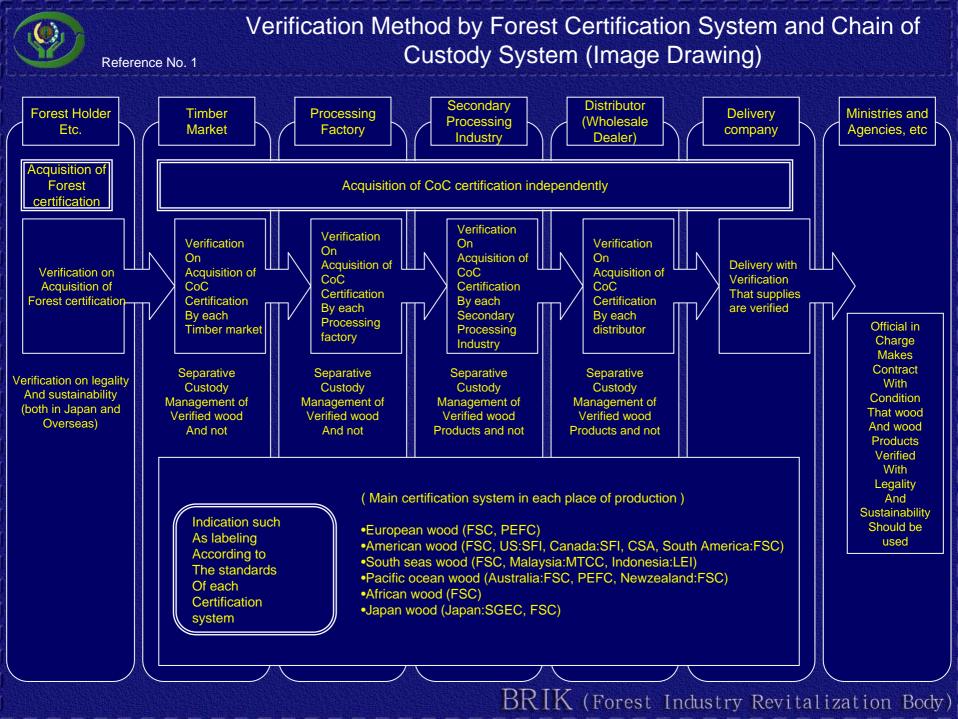

## **BRIK VERIFICATION AND ENDORSEMENT METHOD**

SK 355.1/Menhut-1/2004

495.1/MPP/Kep/9/2004

**Based on Government Mandatory** 

BRIK (Forest Industry Revitalization Body)

P.51

P.55

### Source: BRIK

\* Tentative

Note: Consumed of Plantation Resource about 37%

- BRIK Endorsement is based on Indonesian forest laws, and other regulations in industry and trade sector. This is in line with the legality definition of Green Procurement Policy (Green Konyuho, recommendation 1, 2 and 3).
- BRIK verifies copied documents (LMK, SKSKB, FA-KB, FA-KO, SAL, SKAU) which have been registered or legalized by forestry office for LMK, SKSKB, SAL and competent officers for FA-KB, FA-KO, SKAU.
- Method of Verification → Verification under the authorization of government