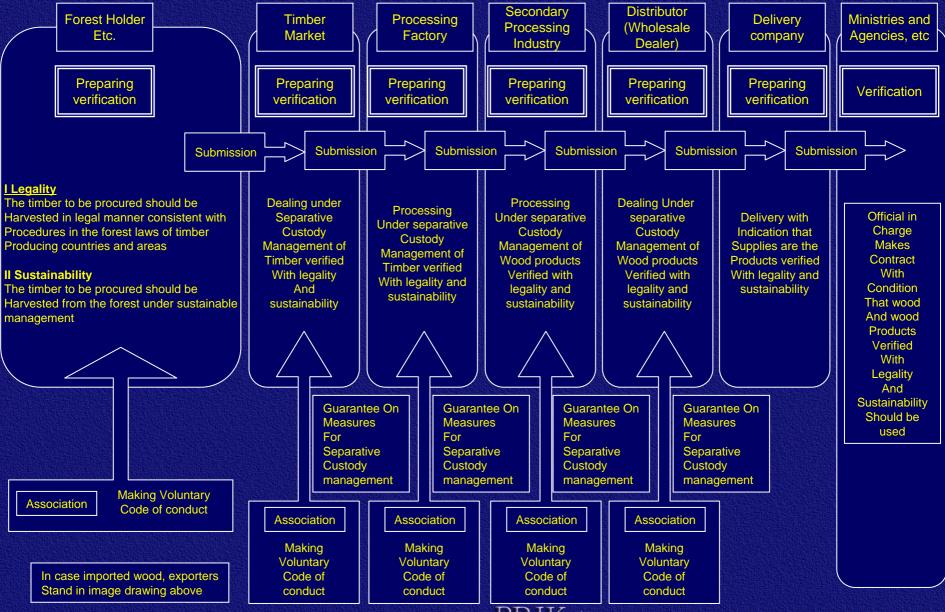

## **BRIK VERIFICATION AND ENDORSEMENT METHOD**

SK 355.1/Menhut-1/2004

495.1/MPP/Kep/9/2004

**Based on Government Mandatory** 

BRIK (Forest Industry Revitalization Body)

P.51

P.55

### Source: BRIK

\* Tentative

Note: Consumed of Plantation Resource about 37%

- BRIK Endorsement is based on Indonesian forest laws, and other regulations in industry and trade sector. This is in line with the legality definition of Green Procurement Policy (Green Konyuho, recommendation 1, 2 and 3).
- BRIK verifies copied documents (LMK, SKSKB, FA-KB, FA-KO, SAL, SKAU) which have been registered or legalized by forestry office for LMK, SKSKB, SAL and competent officers for FA-KB, FA-KO, SKAU.
- Method of Verification → Verification under the authorization of government