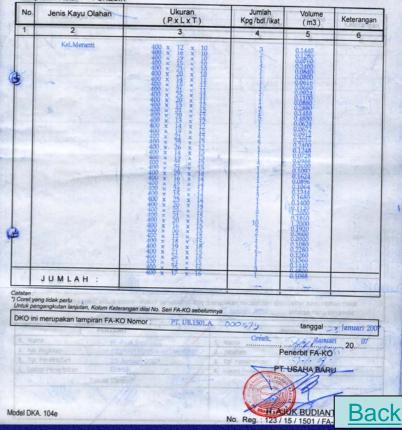

## **FAKO & DKO**

| 1112.0.0                                                       | in the                                        | - Commercia                                                                           | St. A page                                                                                              |                                                                                                                       | 3                                                          | . 25                                                          |  |
|----------------------------------------------------------------|-----------------------------------------------|---------------------------------------------------------------------------------------|---------------------------------------------------------------------------------------------------------|-----------------------------------------------------------------------------------------------------------------------|------------------------------------------------------------|---------------------------------------------------------------|--|
|                                                                | 1                                             | 3                                                                                     | - 1                                                                                                     | -                                                                                                                     |                                                            |                                                               |  |
| HARA I                                                         |                                               |                                                                                       |                                                                                                         |                                                                                                                       |                                                            |                                                               |  |
|                                                                |                                               |                                                                                       |                                                                                                         |                                                                                                                       |                                                            |                                                               |  |
|                                                                |                                               | F/                                                                                    | AKTUR ANGKUTAN                                                                                          | KAYU OLAHAN                                                                                                           | (FA-KO)                                                    |                                                               |  |
|                                                                |                                               |                                                                                       | rupakan surat keter                                                                                     |                                                                                                                       |                                                            |                                                               |  |
|                                                                |                                               | NO                                                                                    | mor Seri : PT. UB.1                                                                                     | 501.A. 0005                                                                                                           | 79                                                         |                                                               |  |
| Propinsi<br>Kabupaten /                                        |                                               | VA TIMUR                                                                              | 18                                                                                                      | 2                                                                                                                     | Masa Berlaku<br>Dari Tanggal                               | 1                                                             |  |
| 8.1                                                            | and sold                                      | PENGIRIM                                                                              |                                                                                                         |                                                                                                                       | PENGAN                                                     | 2010112001                                                    |  |
| Nama                                                           |                                               | PT. USAHA                                                                             | BARU                                                                                                    | Melalui                                                                                                               | Darat                                                      | Sungai 🗌 Laut 🔲 Udara                                         |  |
| _                                                              |                                               |                                                                                       | MARKED .                                                                                                | Menggunakan                                                                                                           | Truck                                                      |                                                               |  |
| Alamat da<br>Nomor Te                                          |                                               |                                                                                       | arso Blok II No. 10                                                                                     | Identitas                                                                                                             | L 7696 GJ                                                  | 4                                                             |  |
|                                                                | 1000                                          | Gresik (3984<br>PENERIMA                                                              | 84451) Alamat                                                                                           |                                                                                                                       | Pelabuhan G                                                | Pelabuhan Gresik                                              |  |
| Nama                                                           |                                               | PT JATI DIR                                                                           |                                                                                                         |                                                                                                                       | TUJUAN PENG                                                | ANGKUTAN                                                      |  |
| Alamat da                                                      |                                               |                                                                                       | Alamat Lokasi<br>Bongkar                                                                                | JI. Tambak Langon Indah I-5 Surabaya                                                                                  |                                                            |                                                               |  |
| Nomor Te                                                       | lepon .                                       | 031-7482321                                                                           |                                                                                                         | Transit                                                                                                               |                                                            |                                                               |  |
| lenis Sort                                                     | timen :                                       | Kayu Gergaj                                                                           | ian                                                                                                     |                                                                                                                       |                                                            |                                                               |  |
|                                                                |                                               | REKA                                                                                  | PITULASI KAYU OLAH                                                                                      | AN YANG DIANG                                                                                                         | GKUT                                                       |                                                               |  |
| NO KE                                                          | OMPOK DIME                                    | NSI SORTIMEN                                                                          | JUMLAH<br>(Batang/Keping/Bur                                                                            |                                                                                                                       | OLUME                                                      | ASAL KAYU                                                     |  |
| 1                                                              |                                               | 1                                                                                     | toatang/keping/bur                                                                                      | Mete                                                                                                                  | r Kubik (M3)                                               | ALC: NOTO                                                     |  |
| -10-                                                           | 400 x 5/31 :                                  | x 3/16                                                                                | 797                                                                                                     | 15                                                                                                                    | .6440                                                      | CV: MDM. 1604 A.000001                                        |  |
|                                                                |                                               |                                                                                       | 11                                                                                                      |                                                                                                                       | 1                                                          |                                                               |  |
|                                                                |                                               |                                                                                       |                                                                                                         |                                                                                                                       |                                                            |                                                               |  |
| 0                                                              |                                               |                                                                                       | X.L.                                                                                                    | 1/02/200g                                                                                                             | 1                                                          |                                                               |  |
| þ                                                              | DENGAN AL                                     | NCKA                                                                                  | X1.                                                                                                     | Montroog                                                                                                              |                                                            |                                                               |  |
| JUMLAH                                                         | DENGAN AN                                     | IRUF                                                                                  | 797<br>Lujuh ratus sembilan puluh<br>some enam empat empat e                                            | tujuh keping sama de                                                                                                  | . <u>6440 M3</u><br>Ingan lima belas                       |                                                               |  |
| Hasil Huta                                                     | DENGAN HU                                     | IRUF                                                                                  | 797<br>ujuh ratus semblan puluh<br>toma enam empal empat m<br>1 - kolom tersebut di at<br>1/2007Tanggal | tujuh keping sama de<br><u>nol meter kubik.</u><br>As merunakan reka                                                  | ingan lima belas                                           | ar Kayu Olahan (DKO)<br>agalmana terlampir                    |  |
| Hasil Huta                                                     | DENGAN HU                                     | IRUF                                                                                  | lujuh ratus sembilan puluh<br>koma enam empat empat n<br>- kolom tersebut di at                         | tujuh keping sama de<br><u>nol meter kubik.</u><br>As merunakan reka                                                  | ingan lima belas                                           | agaimana terlampir                                            |  |
| Hasil Huta<br>Nomor :                                          | DENGAN HU                                     | IRUF // Aluk<br>pkut sesual kolom<br>5794DKO-U8/<br>PENERBIT<br>H Ajuk                | ujuh ratus sembilan puluh<br>koma anam empat empat m<br>1 - kolom tersebut di at<br>1/2007              | tujuh keping sama de<br>tol meter kubik.<br>as merupakan reka<br>23-Januari<br>1. Nama                                | ngan lima belas<br>pitulasi dari Daft<br>2007 seb<br>PENEI | agaimana terlampir<br>RIMA<br>GAY P                           |  |
| Hasil Huta<br>Nomor :<br>1. Nama<br>2. No. Regi                | DENGAN HU<br>In yang diang                    | IRUF<br>gkut sesual kolom<br>5794DKO-U8/<br>PENERBIT<br>H Ajuk<br>123/15/             | ujuh ratus sombilan puluh<br>soma enam empal empal m<br>I- kolom tersebut di at<br>W2007                | tujuh keping sama de<br>tol meter kubik.<br>as merupakan reka<br>23-Jaouari<br>1. Nama<br>2. Jabatan                  | ngan lima belas<br>pitulasi dari Daft<br>2007              | agaimana terlampir                                            |  |
| Hasil Huta<br>Nomor :<br>I. Nama<br>2. No. Regi<br>5. Tgl. Pen | DENGAN HU<br>In yang diang<br>ster<br>erbitan | IRUF<br>gkut sesual kolom<br>5794DKO-U8/<br>PENERBIT<br>H Ajuk<br>123/15/             | ujuh ratus sembilan puluh<br>koma anam empat empat m<br>1 - kolom tersebut di at<br>1/2007              | tujuh keping sama de<br>tol meter kubik.<br>as merupakan reka<br>23-Januari<br>1. Nama<br>2. Jabatan<br>3. Tgi. Pener | ngan lima belas<br>pitulasi dari Daft<br>2007              | agaimana terlampir<br>RIMA<br>GAY P                           |  |
| Hasil Huta<br>Nomor :                                          | DENGAN HU<br>In yang diang<br>ster<br>erbitan | IRUF<br>Jkut sesual kolom<br>578/DKO-U8/<br>PENERBIT<br>H Ajuk<br>123/15/<br>23. Janu | ujuh ratus sombilan puluh<br>soma enam empal empal m<br>I- kolom tersebut di at<br>W2007                | tujuh keping sama de<br>tol meter kubik.<br>as merupakan reka<br>23-Jaouari<br>1. Nama<br>2. Jabatan                  | ngan lima belas<br>pitulasi dari Daft<br>2007              | agaimana terlampir<br>IIMA<br>Hell Carrow<br>Matery<br>Watery |  |

Nama Perusahaan / Perorangan \*) Alamat

Nomor Telepon

Provinsi

: PT. USAHA BARU : JI. Yos Sudarso II / 10 Gresik : 031 - 3985549

### DAFTAR KAYU OLAHAN

(DKO)

: JAWA TIMUR

Kabupaten / Kota : GRESIK