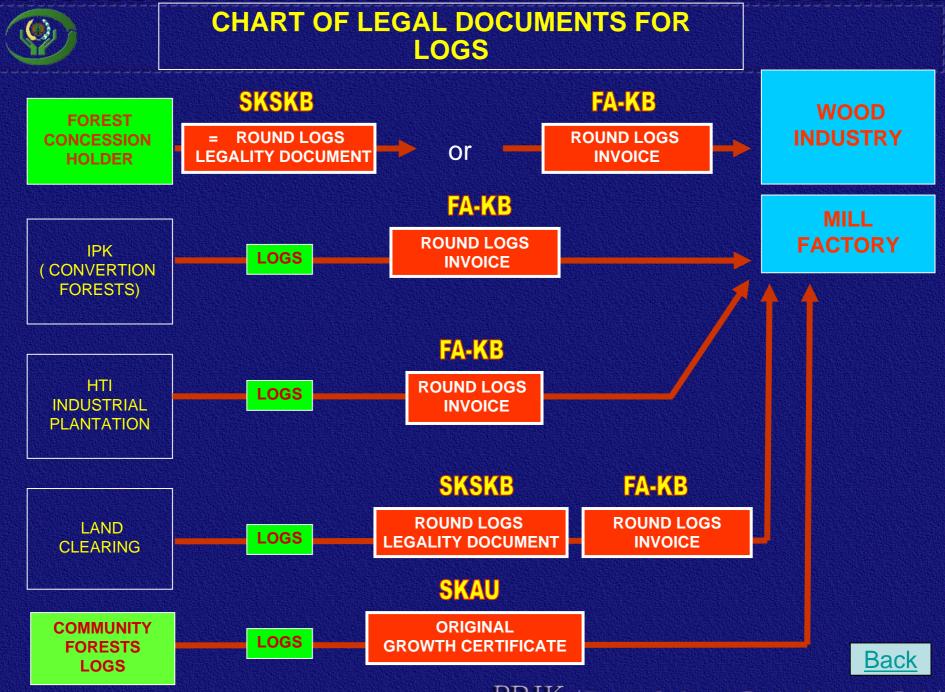

## MANDATE OF ENDORSEMENT

BRIK Endorsement System based on mandatory process stipulated in Indonesian rules and regulations such as the following regulations:

- MoF: 126/Kpts-II/2003 renewed by P.55/Menhut-II/2006 regarding the Administration of the Forestry Products from the State Forests in conjunction with Number P.63/Menhut-II/2006 regarding the Amendment of the Regulation of the Minister of Forestry Number P.55/Menhut-II/2006;
- MoF: P.51/Menhut-II/2006 regarding the Use of the Certificate of Origins (SKAU) for Transporting Timber Forestry Products from Community Forests in conjunction with Number P.62/Menhut-II/2006 regarding the Amendment of the Regulation of the Minister of Forestry Number P.51/Menhut-II/2006;
- MoIT: : 32/MPP/Kep/1/2003 in conjunction with Number 647/MPP/Kep/10/2003 on the Requirements for Exports of Forest Industry Products;
- MoT: 02/M-Dag/Per/2/2006 on the Requirements for Export of Forest Industry Products.
- Regulation of the Director General of Foreign Trade Number 01/Daglu/Per/3/2006 regarding the Procedures for the Endorsement from the Forestry Industry Revitalization Body (BRIK);
- Letter Number 452/VI-Edar/2003, Number 948/VI-BPPHH/2004, and Number 5.675/VI-BPPHH/2006 from the Director General of Forest Production Development concerning Recovery Factors of Wood Products.

### Endorsement system are electronically processed and free of charge.

This Circular Letter has adopted the latest government decrees and regulations, starting from 1 January 2007.

- ETPIK submits Timber Mutation Report (LMK) December 2006 ending-balance carried over as beginning stock of the current year (2007). The LMK must be legalized or registered by the Local Authorized Forestry officer;
- The legality document for the transportation of forestry products consist of: Validity Certificate for Logs (SKSKB), Logs Transportation Invoice (FA-KB), Processed Timber Transportation Invoice (FA-KO), Tender Transportation Certificate (SAL), and Certificate of Origins (SKAU);
- Copied SKSKB and SAL are legalized by the Local Authorized Forestry officer.
- Copied FA-KB, FA-KO, and SKAU are legalized by the authorized agency/officer issuing those documents.
- In some cases, BRIK will verify to the local forestry office or the institution (s) issued those Forest Products Legality document
- Export realization report in the forms of copied commodity export declaration (PEB), invoice, packing lists, bill of lading must be submitted to BRIK at the latest 14 days from the realization of export.

### Source: BRIK

\* Tentative

Note: Consumed of Plantation Resource about 37%

- BRIK Endorsement is based on Indonesian forest laws, and other regulations in industry and trade sector. This is in line with the legality definition of Green Procurement Policy (Green Konyuho, recommendation 1, 2 and 3).
- BRIK verifies copied documents (LMK, SKSKB, FA-KB, FA-KO, SAL, SKAU) which have been registered or legalized by forestry office for LMK, SKSKB, SAL and competent officers for FA-KB, FA-KO, SKAU.
- Method of Verification → Verification under the authorization of government