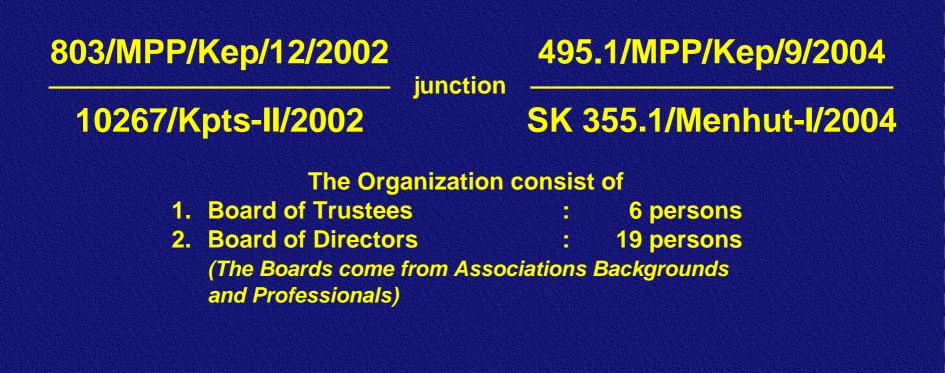

### **Established on 13 December 2002**

**Based on Joint Decree The Minister of Industry & Trade and The Minister of Forestry** 

### **LEGAL ASPECTS**

- 1. Establishment deed by Minister of Industry & Trade and Minister of Forestry on 13 December 2002.
- 2. Action Program approved by Minister of Industry & Trade and Minister of Forestry on 13 December 2002.
- 3. Minister Decree of Industry & Trade No. 32/MPP/Kep/1/2003 in conjunction with No. 647/MPP/Kep/10/2003 on the Procedure for Registered Forest Industry Products Exporters (ETPIK).
- 4. Minister Decree of Trade No. 02/M-Dag/Per/2/2006 on the Procedure for Export of Forest Industry Products.

## **BRIK VERIFICATION AND ENDORSEMENT METHOD**

SK 355.1/Menhut-1/2004

495.1/MPP/Kep/9/2004

**Based on Government Mandatory** 

BRIK (Forest Industry Revitalization Body)

P.51

P.55